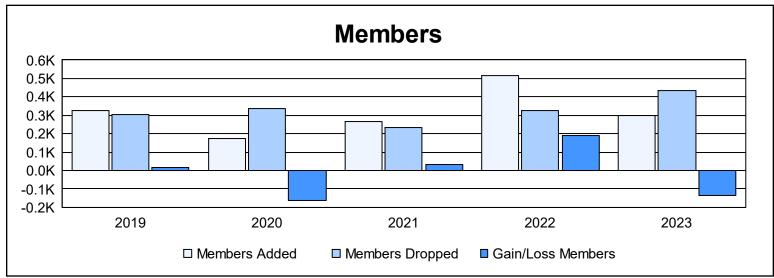

District LB 4 As of June 2023 Cumulative

| Year      | New<br>Clubs | Dropped<br>Clubs | Gain/<br>Loss<br>Clubs | New<br>Members | Charter<br>Members | Reinstate<br>Members | Transfer<br>Members | Total<br>Member<br>Added | Total<br>Members<br>Dropped | Gain/<br>Loss<br>Members |
|-----------|--------------|------------------|------------------------|----------------|--------------------|----------------------|---------------------|--------------------------|-----------------------------|--------------------------|
| 2018-2019 | 1            | 0                | 1                      | 264            | 37                 | 10                   | 12                  | 323                      | 305                         | 18                       |
| 2019-2020 | 0            | 1                | -1                     | 134            | 5                  | 21                   | 11                  | 171                      | 336                         | -165                     |
| 2020-2021 | 2            | 0                | 2                      | 190            | 56                 | 9                    | 11                  | 266                      | 236                         | 30                       |
| 2021-2022 | 6            | 1                | 5                      | 221            | 212                | 71                   | 13                  | 517                      | 328                         | 189                      |
| 2022-2023 | 4            | 5                | -1                     | 171            | 104                | 10                   | 11                  | 296                      | 434                         | -138                     |
| Average   | 3            | 1                | 1                      | 196            | 83                 | 24                   | 12                  | 315                      | 328                         | -13                      |